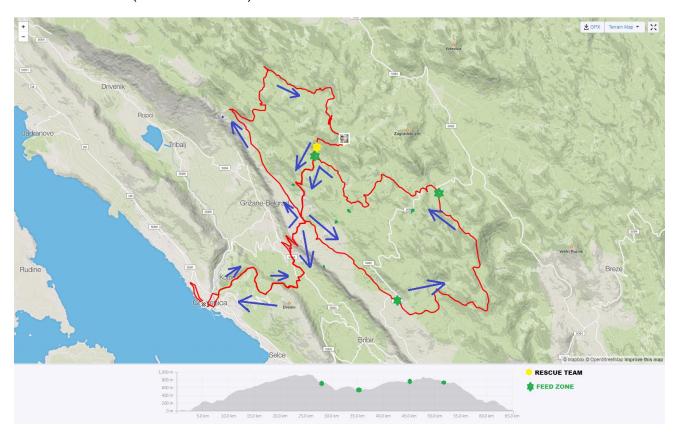

#### Tracks:

A-65km (Altitude-1730m)

B-47km (Altitude-1270m)

# C-32km (Altitude-565m)

Race start is on the main town square and runs under police escorts through city streets towards Grizane. Track A turns right after city center on the first climb to Kotor and continues climbing through Saftici, towards Peski to the Kalac (top of the climb). It is mainly a macadam climb, and after that comes a downhill part from the 26th to the 31st kilometer. Drive cautiously!! After the downhill, the track A riders return to the Peski area, where they continue along the Track B towards Palisin, Lukovo, followed by a downhill to Grizane and Kotor with the finish at Stjepan Radic Square in Crikvenica. Marathon has a time limit and anyone who reaches the last control point (at 23/40 km) after 5 hours from the start of the marathon will bi DQ.

**Track B** after the exit from Crikvenica follows the Track A (climb to Kotor) over Saftici where the climb towards Peski (right turn not left like Track A), Palisin and Lukovo. Track B returns the same way as Track A to Crikvenica.

## Following contents:

Feed zones are at four places (A track), three places (B track) and one place (C track), escort vehicles, Ambulance vehicle.

# Track details:

Track A - 65 km (Altitude 1730m).

Track B - 47km (Altitude 1270m)

Track C - 32km (Altitude 525m)