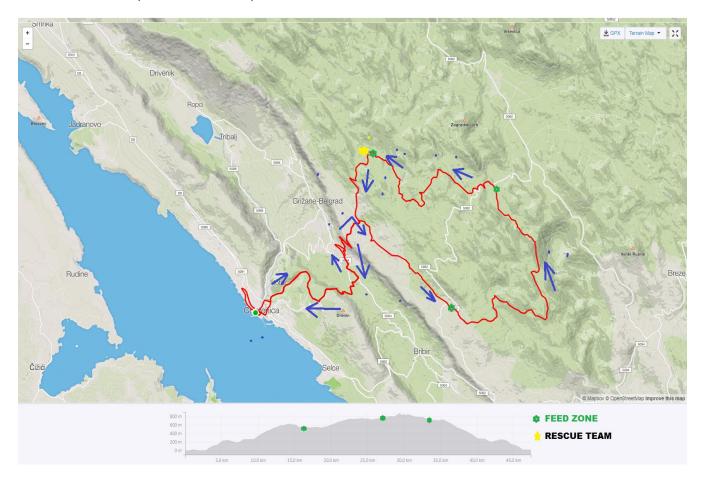

# C-32km (Altitude-565m)

Race start is on the main town square and runs under police escorts through city streets towards Grizane. Track A turns right after city center on the first climb to Kotor and continues climbing through Saftici, towards Peski to the Kalac (top of the climb). It is mainly a macadam climb, and after that comes a downhill part from the 26th to the 31st kilometer. Drive cautiously!! After the downhill, the track A riders return to the Peski area, where they continue along the Track B towards Palisin, Lukovo, followed by a downhill to Grizane and Kotor with the finish at Stjepan Radic Square in Crikvenica. Marathon has a time limit and anyone who reaches the last control point (at 23/40 km) after 5 hours from the start of the marathon will bi DQ.

**Track C** is primarily intended for recreational and youngest competing categories. It has 32km and about 565m of climbs and is not too hard to finish.

The organizer can change the marathon route if special conditions are obtained.

# Track details:

Track A - 65 km (Altitude 1730m).

Track B - 47km (Altitude 1270m)

Track C - 32km (Altitude 525m)